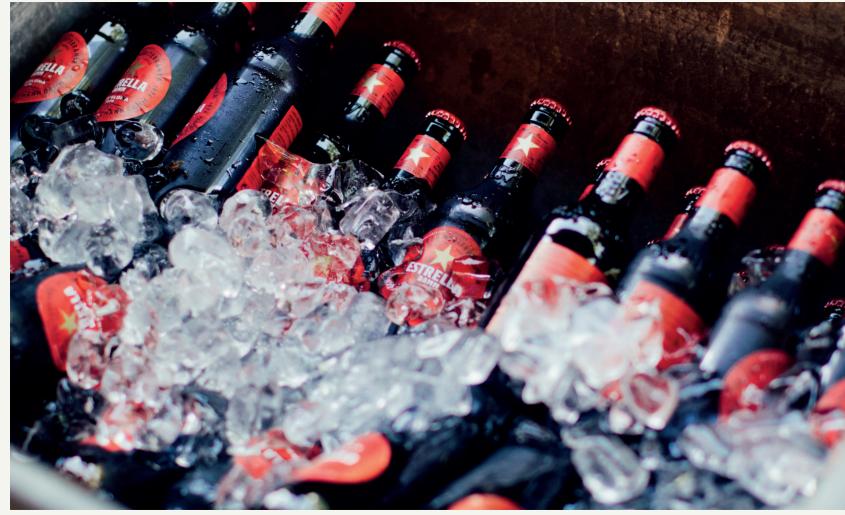

#### BEER

ARRIVAL DRINKS:

<120 = £3.25

>120 = £3.00

>192 = £2.55

+ £75 FOR STAFF

CORONA | ESTRELLA | BUDWEISER | CAMDEN HELLS

#### CIDER

ARRIVAL DRINKS:

<120 = £4.75

>120 = £4.00

>192 = £3.50

+ £75 FOR STAFF

REKORDERLIG | ASPALL | OLD MOUT

BOTTLES CAN BE MIX & MATCHED. FOR EXAMPLE IF YOU WOULD LIKE 120 BOTTLES OF LAGER YOU WOULD PAY £4.00 PER CIDER:

> = more than < = less than

WE ALSO WORK CLOSELY WITH CRAFT BREWERIES AND OTHER WHOLESALERS. IF YOU WOULD ANY OTHER TYPES OF BEER OR CIDER PLEASE GET IN CONTACT