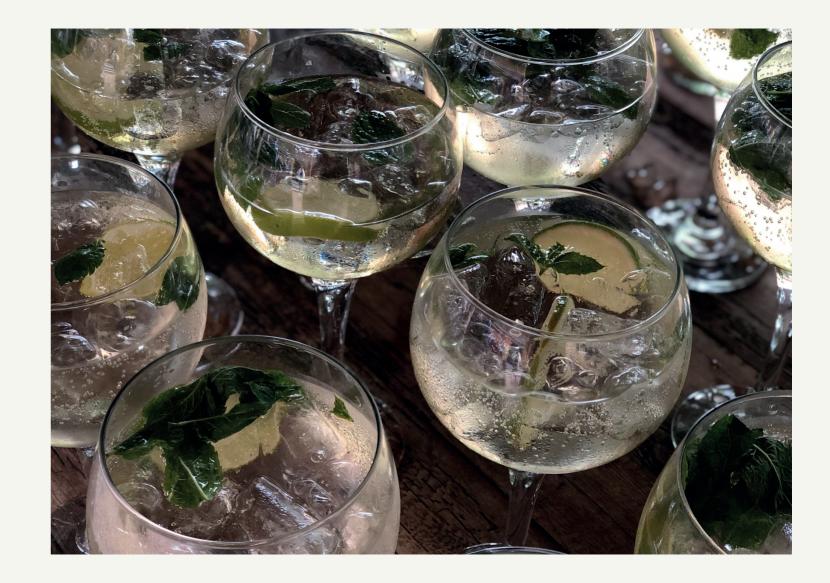

#### PROSECCO

ARRIVAL DRINKS:

<120 = £4.75

>120 = £4.50

>190 = £4.25

+ £25 FOR PIMP MY PROSECCO (FRESH FRUIT, SPIRITS & MORE)

#### WE ALSO OFFER DRY HIRE - £100

DRINKS CAN BE MIX & MATCHED. FOR EXAMPLE IF YOU WOULD LIKE 60 PIMM'S & 60 PROSECCO YOU WOULD PAY £4.50 PER DRINK

> = more than < = less than