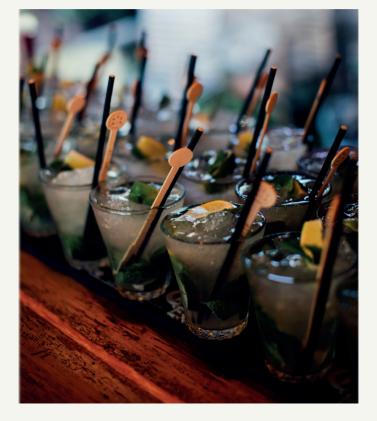

#### COCKTAILS

ARRIVAL DRINKS:

<120 = £6.50

>120 = £6.25

>190 = £5.75

INCLUDING MIXOLOGISTS MAKING DRINKS TO ORDER