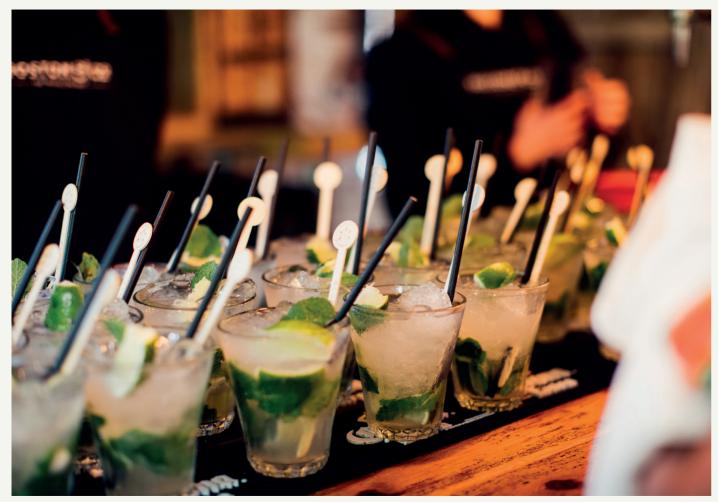

#### COCKTAILS

ARRIVAL DRINKS:

<120 = £6.50

>120 = £6.25

>190 = £5.75

INCLUDING MIXOLOGISTS MAKING DRINKS TO ORDER